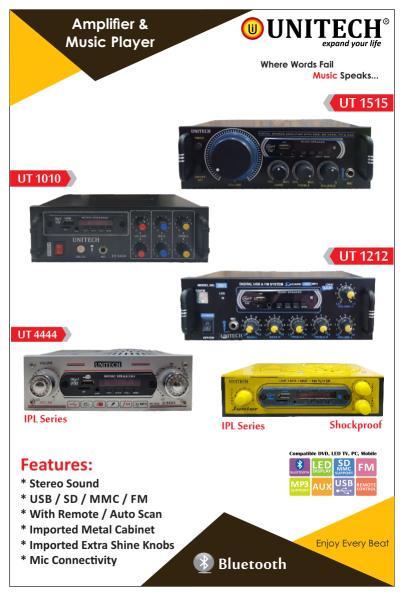

# 4 Transistor 3055 Amplifier

# **Features:**

\* Stereo Sound

- \* USB / SD / MMC / FM
- \* With Remote / Auto Scan
- \* Imported Metal Cabinet
- \* Imported Extra Shine Knobs
- \* Mic Connectivity

Amplifier

Where Words Fail Music Speaks...

# 8 Transistor 3055 Amplifier

# **Features:**

### \* Stereo Sound

- \* USB / SD / MMC / FM
- \* With Remote / Auto Scan
- \* Imported Metal Cabinet
- \* Imported Extra Shine Knobs
- \* Mic Connectivity

Compatible DVD, LED TV, PC, Mobile

# Heavy Cabinet

### UT 1040

**Enjoy Every Beat** 

# **Features:**

- \* Stereo Sound
- \* USB / SD / MMC / FM
- \* With Remote / Auto Scan
- \* Imported Metal Cabinet
- \* Imported Extra Shine Knobs
- \* Mic Connectivity