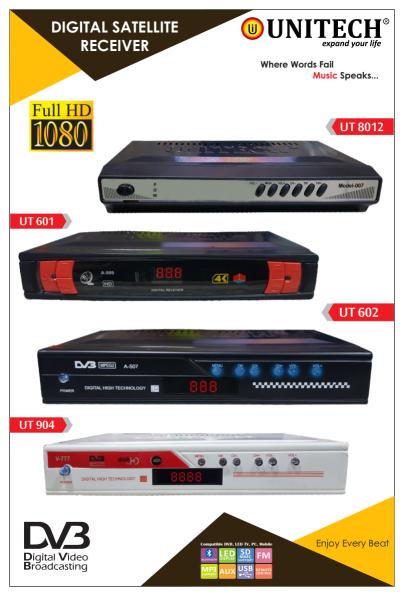

# 6000W PMPO



### Cinematic 2.1 Soundbar with Subwoofer







Output Power : SW:30, Satellite:10x2 Speaker Driver Size: SW:5.25", Satellite:3" Sound Bar Dimension: L-28"X W-3.5"X H-4"

Bluetooth

Enjoy Every Beat

Compatible DVD, LED TV, PC, Mobile





















# 4 Transistor 3055 Amplifier

# **Features:**

\* Stereo Sound

- \* USB / SD / MMC / FM
- \* With Remote / Auto Scan
- \* Imported Metal Cabinet
- \* Imported Extra Shine Knobs
- \* Mic Connectivity





Amplifier



Where Words Fail Music Speaks...







# 18000 W PMPO

# 8 Transistor 3055 Amplifier

# **Features:**

### \* Stereo Sound

- \* USB / SD / MMC / FM
- \* With Remote / Auto Scan
- \* Imported Metal Cabinet
- \* Imported Extra Shine Knobs
- \* Mic Connectivity

Compatible DVD, LED TV, PC, Mobile



















# Heavy Cabinet

### UT 1040

**Enjoy Every Beat** 

# **Features:**

- \* Stereo Sound
- \* USB / SD / MMC / FM
- \* With Remote / Auto Scan
- \* Imported Metal Cabinet
- \* Imported Extra Shine Knobs
- \* Mic Connectivity

# SOLAR POWER HOME UPS



Where Words Fail Music Speaks...





# Features:

\*Automatic Charging \*Battery Overcharging \*Battery Charging in 8 Hrs. \*Portable Wall Mountable. \*Deep Discharge Over Load \*Light Weight, Easy Handling \*Mosfet Based High Frequncy \*3Hrs. Backup for LED Bulb \*Automatic Charging \*Portable Wall Mountable. \*Light Weight, Easy Handling



The **Solar DC Converter** widely used for all kinds of electric equipment where power consumption and voltage requirements are equal to AC 220 V. Equipment such as Cell-Phone, Portable Com