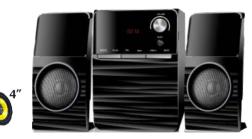

### 4.1MULTIMEDIA SPEAKER

Where Words Fail Music Speaks...

# **Features:**

- \* LED Display
- \* Support USB & SD Memory Devices
- \* Support MP3 File Format
- \* Built-in-FM
- \* Full Function Remote Control
- \* Stylish Design

Bluetooth

MULTIMEDIA SPEAKER