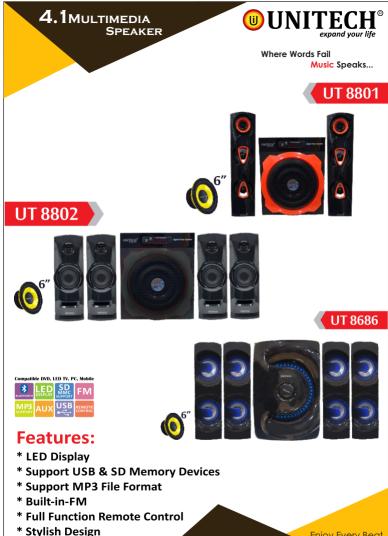

### 

Where Words Fail Music Speaks...

### **Features:**

- \* LED Display
- \* Support USB & SD Memory Devices
- \* Support MP3 File Format
- \* Built-in-FM
- \* Full Function Remote Control
- \* Stylish Design

Bluetooth

**UNITEC MULTIMEDIA** SPEAKER Where Words Fail Music Speaks...