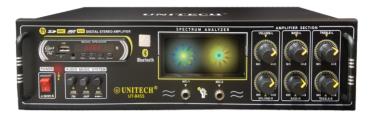

# 4 Transistor 3055 Amplifier

# **Features:**

\* Stereo Sound

- \* USB / SD / MMC / FM
- \* With Remote / Auto Scan
- \* Imported Metal Cabinet
- \* Imported Extra Shine Knobs
- \* Mic Connectivity

Amplifier

Where Words Fail Music Speaks...