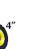

### Cinematic 2.1 Soundbar with Subwoofer

Output Power : SW:30, Satellite:10x2 Speaker Driver Size: SW:5.25", Satellite:3" Sound Bar Dimension: L-28"X W-3.5"X H-4"

Bluetooth

Enjoy Every Beat

Compatible DVD, LED TV, PC, Mobile