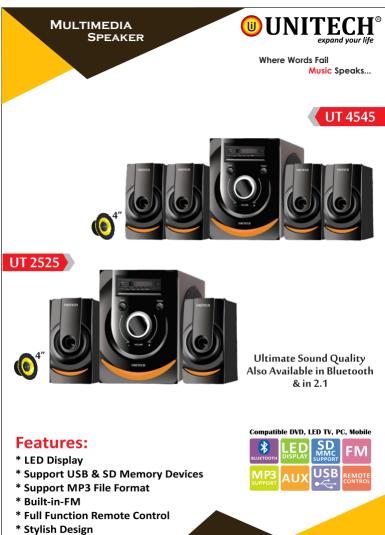

### 

Where Words Fail Music Speaks...

### Ultimate Sound Quality Also Available in Bluetooth & in 2.1

Bluetooth

### **Features:**

- \* LED Display
- \* Support USB & SD Memory Devices
- \* Support MP3 File Format
- \* Built-in-FM
- \* Full Function Remote Control
- \* Stylish Design

Bluetooth

**UNITEC MULTIMEDIA** SPEAKER Where Words Fail Music Speaks...