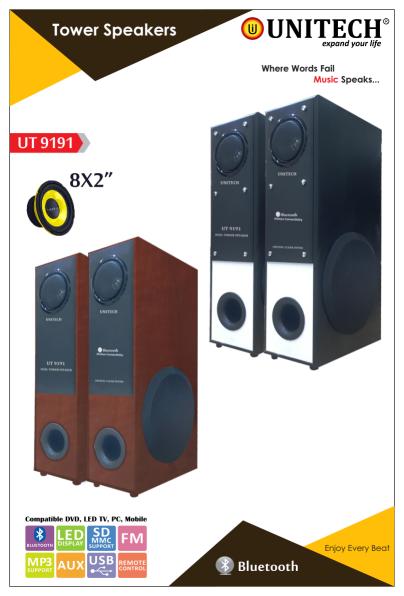

### 

Where Words Fail Music Speaks...

### **Features:**

- \* LED Display
- \* Support USB & SD Memory Devices
- \* Support MP3 File Format
- \* Built-in-FM
- \* Full Function Remote Control
- \* Stylish Design

Bluetooth

**UNITEC MULTIMEDIA** SPEAKER Where Words Fail Music Speaks...