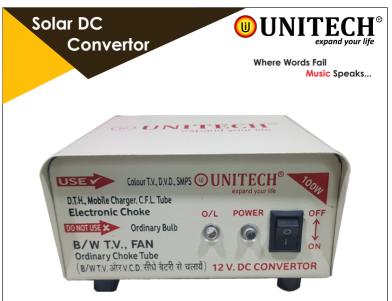

The **Solar DC Converter** widely used for all kinds of electric equipment where power consumption and voltage requirements are equal to AC 220 V. Equipment such as Cell-Phone, Portable Computer, Electric Light, Digital Camera, TV, CD player, DVD, Electric Tool, CLF, Mobile Charger and so on are powered by this unit. It converts DC 12V electricity source into AC 220V power.

### Features:

- \* It is 100% brand new, high quality and has great finishing.
- \* It can convert DC 12V into AC 220V output 150 Watt.
- \* Can Protect the Electric Circuit

NOTE: \* This Unit Not Work with any Type of Fan, Ceiling Fan, Motor or Pump.

- \* Don't Operate Any Transformer Based Device with This Unit.
- \* There is Not any Battery Charging Option or Device in This Unit,

So You Can Use This Unit to Convert 12V DC to 220V AC Only.