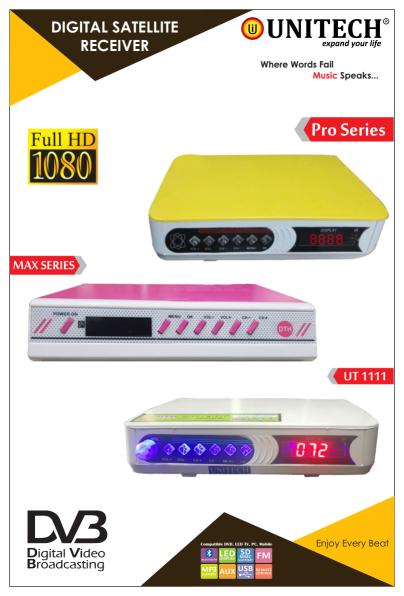

th





# 6000W PMPO



### Cinematic 2.1 Soundbar with Subwoofer







Output Power : SW:30, Satellite:10x2 Speaker Driver Size: SW:5.25", Satellite:3" Sound Bar Dimension: L-28"X W-3.5"X H-4"

Bluetooth

Enjoy Every Beat

Compatible DVD, LED TV, PC, Mobile





















# 4 Transistor 3055 Amplifier

# **Features:**

\* Stereo Sound

- \* USB / SD / MMC / FM
- \* With Remote / Auto Scan
- \* Imported Metal Cabinet
- \* Imported Extra Shine Knobs
- \* Mic Connectivity





Amplifier



Where Words Fail Music Speaks...







# 18000 W PMPO

# 8 Transistor 3055 Amplifier

# **Features:**

### \* Stereo Sound

- \* USB / SD / MMC / FM
- \* With Remote / Auto Scan
- \* Imported Metal Cabinet
- \* Imported Extra Shine Knobs
- \* Mic Connectivity

Compatible DVD, LED TV, PC, Mobile



















# Heavy Cabinet

### UT 1040

**Enjoy Every Beat** 

# **Features:**

- \* Stereo Sound
- \* USB / SD / MMC / FM
- \* With Remote / Auto Scan
- \* Imported Metal Cabinet
- \* Imported Extra Shine Knobs
- \* Mic Connectivity

# SOLAR POWER HOME UPS



Where Words Fail Music Speaks...





# Features:

\*Automatic Charging \*Battery Overcharging \*Battery Charging in 8 Hrs. \*Portable Wall Mountable. \*Deep Discharge Over Load \*Light Weight, Easy Handling \*Mosfet Based High Frequncy \*3Hrs. Backup for LED Bulb \*Automatic Charging \*Portable Wall Mountable. \*Light Weight, Easy Handling



The **Solar DC Converter** widely used for all kinds of electric equipment where power consumption and voltage requirements are equal to AC 220 V. Equipment such as Cell-Phone, Portable C