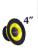

### Cinematic 2.1 Soundbar with Subwoofer

Output Power : SW:30, Satellite:10x2 Speaker Driver Size: SW:5.25", Satellite:3" Sound Bar Dimension: L-28"X W-3.5"X H-4"

Bluetooth

Enjoy Every Beat

Compatible DVD, LED TV, PC, Mobile