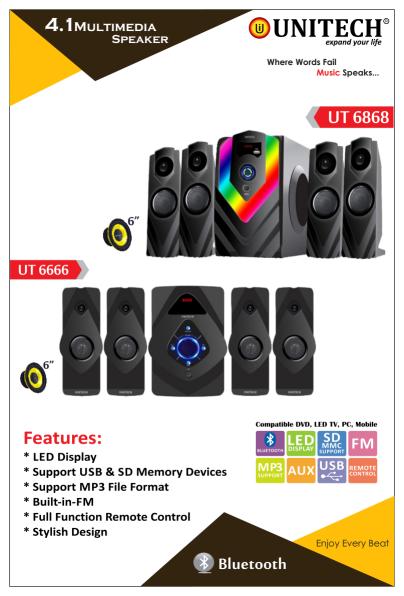

### Ultimate Sound Quality Also Available in Bluetooth & in 2.1

Bluetooth

### **Features:**

- \* LED Display
- \* Support USB & SD Memory Devices
- \* Support MP3 File Format
- \* Built-in-FM
- \* Full Function Remote Control
- \* Stylish Design

Bluetooth

**UNITEC MULTIMEDIA** SPEAKER Where Words Fail Music Speaks...