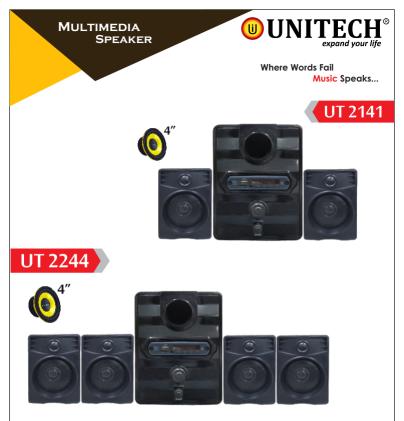

### 4.1MULTIMEDIA SPEAKER

Where Words Fail Music Speaks...

# **Features:**

- \* LED Display
- \* Support USB & SD Memory Devices
- \* Support MP3 File Format
- \* Built-in-FM
- \* Full Function Remote Control
- \* Stylish Design

Bluetooth

MULTIMEDIA SPEAKER