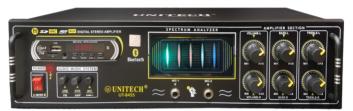

# 4 Transistor 3055 Amplifier

# **Features:**

\* Stereo Sound

- \* USB / SD / MMC / FM
- \* With Remote / Auto Scan
- \* Imported Metal Cabinet
- \* Imported Extra Shine Knobs
- \* Mic Connectivity

Amplifier

Where Words Fail Music Speaks...