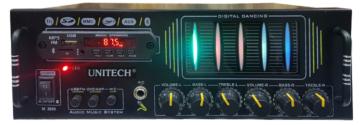

# 8 Transistor 3055 Amplifier

# **Features:**

### \* Stereo Sound

- \* USB / SD / MMC / FM
- \* With Remote / Auto Scan
- \* Imported Metal Cabinet
- \* Imported Extra Shine Knobs
- \* Mic Connectivity

Compatible DVD, LED TV, PC, Mobile