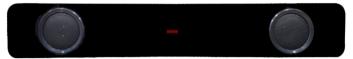

# 6000W PMPO

### Cinematic 2.1 Soundbar with Subwoofer

Output Power : SW:30, Satellite:10x2 Speaker Driver Size: SW:5.25", Satellite:3" Sound Bar Dimension: L-28"X W-3.5"X H-4"

Bluetooth

Enjoy Every Beat

Compatible DVD, LED TV, PC, Mobile