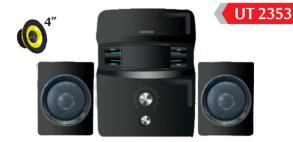

### 4.1MULTIMEDIA SPEAKER

Where Words Fail Music Speaks...

# **Features:**

- \* LED Display
- \* Support USB & SD Memory Devices
- \* Support MP3 File Format
- \* Built-in-FM
- \* Full Function Remote Control
- \* Stylish Design

Bluetooth

MULTIMEDIA SPEAKER

### 

Where Words Fail Music Speaks...