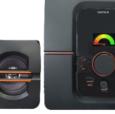

### **Features:**

- \* LED Display
- \* Support USB & SD Memory Devices
- \* Support MP3 File Format
- \* Built-in-FM
- \* Full Function Remote Control
- \* Stylish Design

Bluetooth

**UNITEC MULTIMEDIA** SPEAKER Where Words Fail Music Speaks...