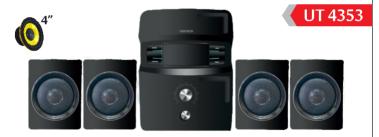

### Ultimate Sound Quality Also Available in Bluetooth & in 2.1

Bluetooth

### **Features:**

- \* LED Display
- \* Support USB & SD Memory Devices
- \* Support MP3 File Format
- \* Built-in-FM
- \* Full Function Remote Control
- \* Stylish Design

Bluetooth

**UNITEC MULTIMEDIA** SPEAKER Where Words Fail Music Speaks...