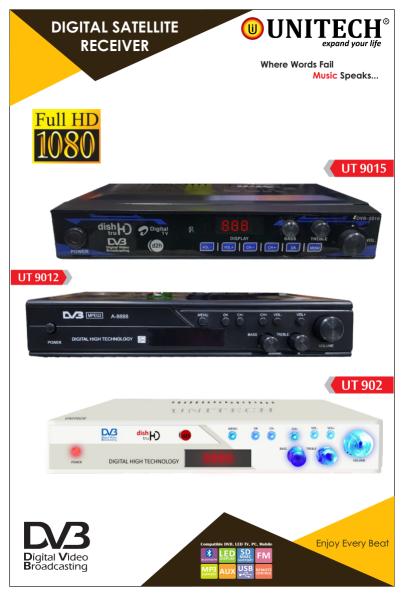

# 6000W PMPO



### Cinematic 2.1 Soundbar with Subwoofer







Output Power : SW:30, Satellite:10x2 Speaker Driver Size: SW:5.25", Satellite:3" Sound Bar Dimension: L-28"X W-3.5"X H-4"

Bluetooth

Enjoy Every Beat

Compatible DVD, LED TV, PC, Mobile





















# 4 Transistor 3055 Amplifier

# **Features:**

\* Stereo Sound

- \* USB / SD / MMC / FM
- \* With Remote / Auto Scan
- \* Imported Metal Cabinet
- \* Imported Extra Shine Knobs
- \* Mic Connectivity





Amplifier



Where Words Fail Music Speaks...







# 18000 W PMPO

# 8 Transistor 3055 Amplifier

# **Features:**

### \* Stereo Sound

- \* USB / SD / MMC / FM
- \* With Remote / Auto Scan
- \* Imported Metal Cabinet
- \* Imported Extra Shine Knobs
- \* Mic Connectivity

Compatible DVD, LED TV, PC, Mobile



















# Heavy Cabinet

### UT 1040

**Enjoy Every Beat** 

# **Features:**

- \* Stereo Sound
- \* USB / SD / MMC / FM
- \* With Remote / Auto Scan
- \* Imported Metal Cabinet
- \* Imported Extra Shine Knobs
- \* Mic Connectivity

# SOLAR POWER HOME UPS



Where Words Fail Music Speaks...





# Features:

\*Automatic Charging \*Battery Overcharging \*Battery Charging in 8 Hrs. \*Portable Wall Mountable. \*Deep Discharge Over Load \*Light Weight, Easy Handling \*Mosfet Based High Frequncy \*3Hrs. Backup for LED Bulb \*Automatic Charging \*Portable Wall Mountable. \*Light Weight, Easy Handling



The **Solar DC Converter** widely used for all kinds of electric equipment where power consumption and voltage requirements are equal to AC 220 V. Equipment such as Cell-Phone, Portable Compu