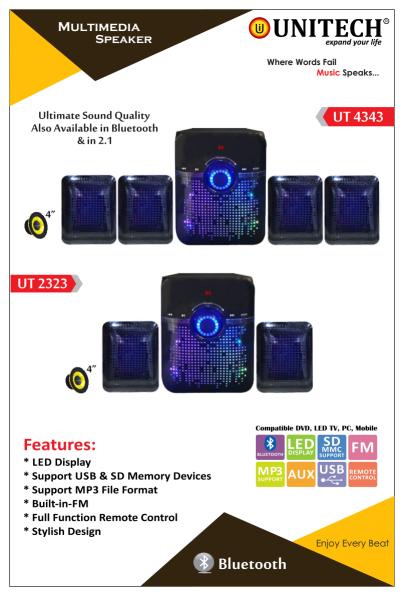

### 4.1MULTIMEDIA SPEAKER

Where Words Fail Music Speaks...

### Ultimate Sound Quality Also Available in Bluetooth & in 2.1

Bluetooth

### **Features:**

- \* LED Display
- \* Support USB & SD Memory Devices
- \* Support MP3 File Format
- \* Built-in-FM
- \* Full Function Remote Control
- \* Stylish Design

Bluetooth

**UNITEC MULTIMEDIA** SPEAKER Where Words Fail Music Speaks...