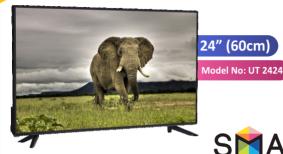

## Ultra Slim TV Kit

# **STR 1265 TV KIT**

- \* TV Kit for Ultra Slim
- \* Toshiba Solution
- \* PAL / NTSC / SECAM
- \* Full Function Remote
- \* Power AC 150-270 / STR Supply

Model No: UT 3232