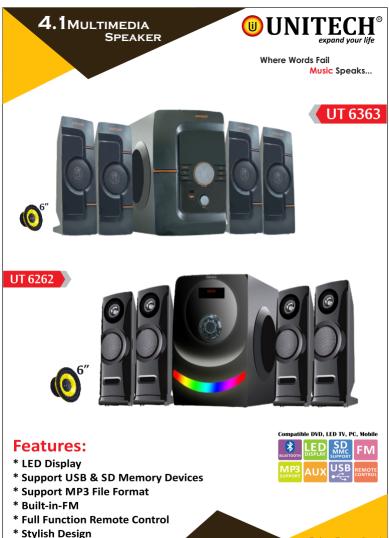

### 4.1MULTIMEDIA SPEAKER

Where Words Fail Music Speaks...

# **Features:**

- \* LED Display
- \* Support USB & SD Memory Devices
- \* Support MP3 File Format
- \* Built-in-FM
- \* Full Function Remote Control
- \* Stylish Design

Bluetooth

MULTIMEDIA SPEAKER