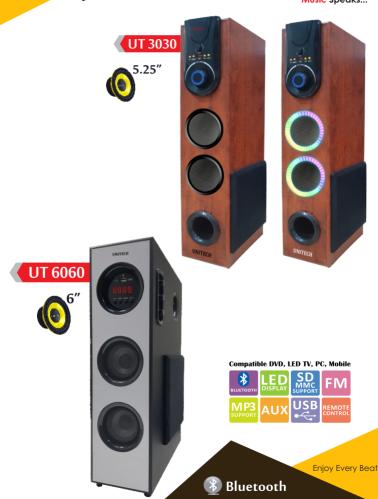

### 4.1MULTIMEDIA SPEAKER

Where Words Fail Music Speaks...

# **Features:**

- \* LED Display
- \* Support USB & SD Memory Devices
- \* Support MP3 File Format
- \* Built-in-FM
- \* Full Function Remote Control
- \* Stylish Design

Bluetooth

MULTIMEDIA SPEAKER