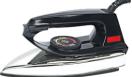

# Wrinkle Free Living...

- \* Easily Removes Creases
- \* Reachers into Trickily Areas
- \* Easy Gliding on all Fabrics
- \* Safe Ironing Electronic Safety
- \* Shut-off Switch
- \* Longer Lifetime

### A BIG HEEL & FABRIC CHART

For safe ironing for all type of fabric and easily rest on big heel rest.

### B ADJUSTABLE SWIVEL CORD

The power cord setting up or down right & left automatically to easy ironing.

### **G** TEMPERATURE SETTING

Allows you to select and check temperature setting easily and accurately.

### NON-STICK COATING

Lets the iron glide over all type of Fabric without sticking or scorching.