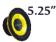

### Cinematic 2.1 Soundbar with Subwoofer

Output Power : SW:30, Satellite:10x2 Speaker Driver Size: SW:5.25", Satellite:3" Sound Bar Dimension: L-28"X W-3.5"X H-4"

Bluetooth

Enjoy Every Beat

Compatible DVD, LED TV, PC, Mobile