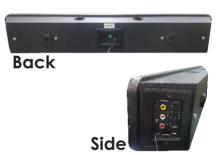

### Cinematic 2.1 Soundbar with Subwoofer

Output Power : SW:30, Satellite:10x2 Speaker Driver Size: SW:5.25", Satellite:3" Sound Bar Dimension: L-28"X W-3.5"X H-4"

Bluetooth

Enjoy Every Beat

Compatible DVD, LED TV, PC, Mobile